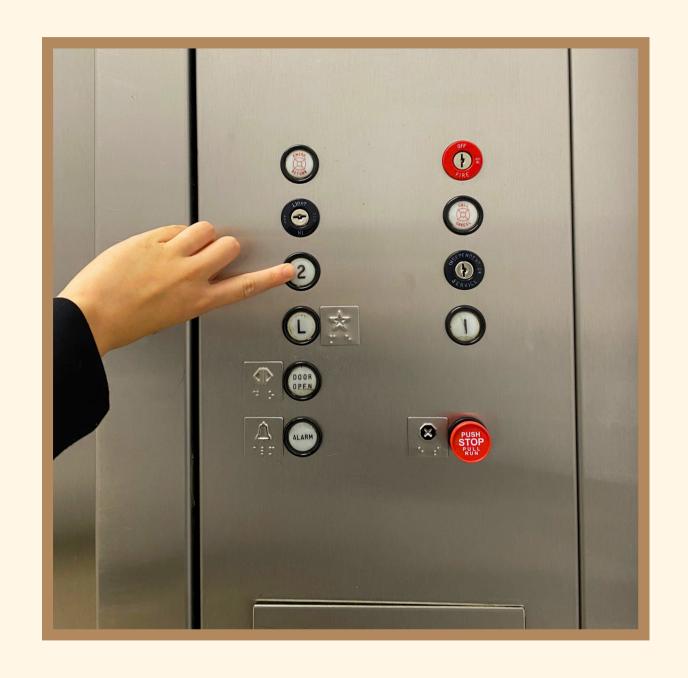

#### Elevator

In the elevator I press the number "2" for the second floor. Then I turn left out of the elevator.