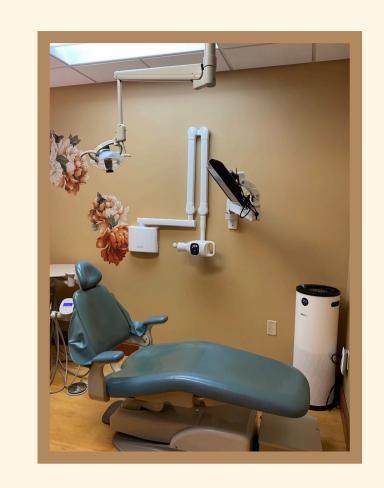

#### Rooms

- I go to the green /
   blue / orange room.
- It has a chair that is soft and comfortable.
- There is a big TV above it.