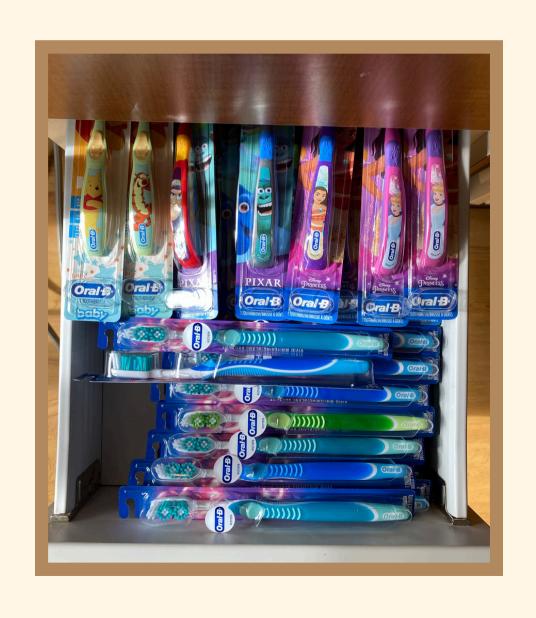

#### ALL DONE!

It's time to pick a toothbrush and grab my bag.

Lastly, I get to pick out a sticker!