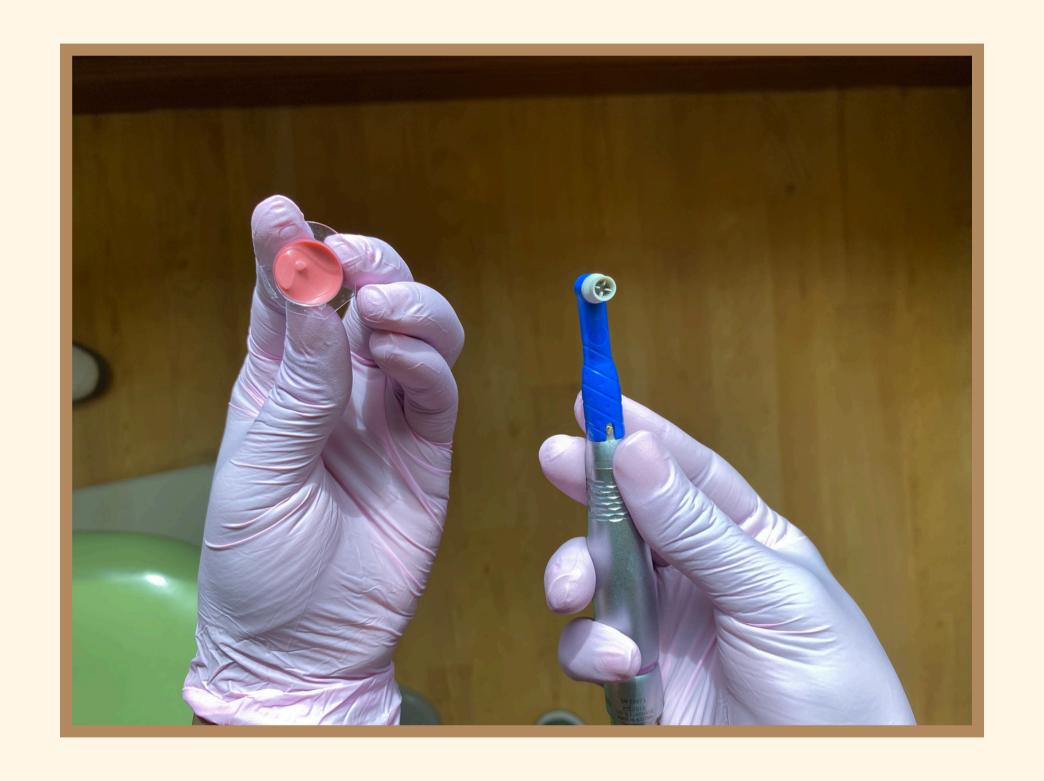

# While sitting...

She turns on the light. It is bright.

She gives me sunglasses.

I say "AHH" and open my mouth.

She counts my teeth with a mirror and counter. It is easy and makes a squeaky sound.

- She will use a
   motorized
   toothbrush to clean
   my teeth.
- It tickles.
- I get to pick the flavor of my toothpaste.