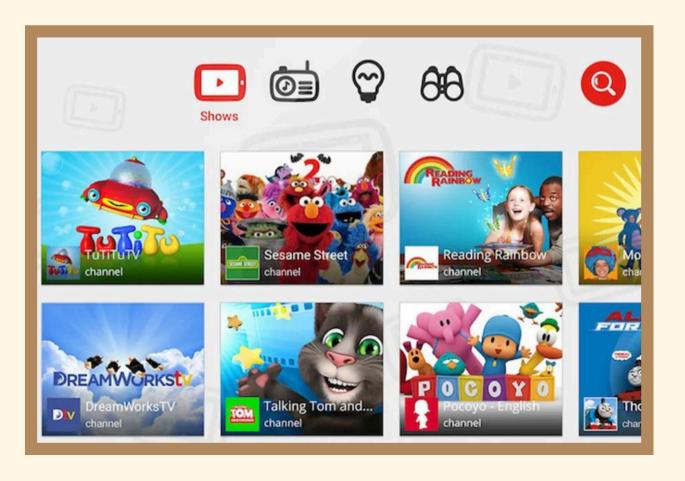

# Picking a video

I sit down in the chair and get to pick a movie from Netflix or YouTube.