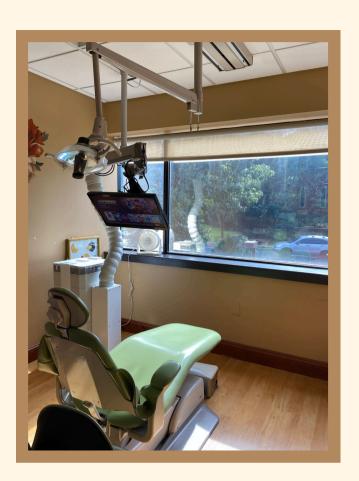

#### Rooms

- I go to the green /
   blue / orange room.
- It has a chair that is soft and comfortable.
- There is a big TV above it.

# Picking a video

I sit down in the chair and get to pick a movie from Netflix or YouTube.

# While sitting...

She turns on the light. It is bright.

She gives me sunglasses.

I say "AHH" and open my mouth.

She counts my teeth with a mirror and counter. It is easy and makes a squeaky sound.

- She will use a
   motorized
   toothbrush to clean
   my teeth.
- It tickles.
- I get to pick the flavor of my toothpaste.