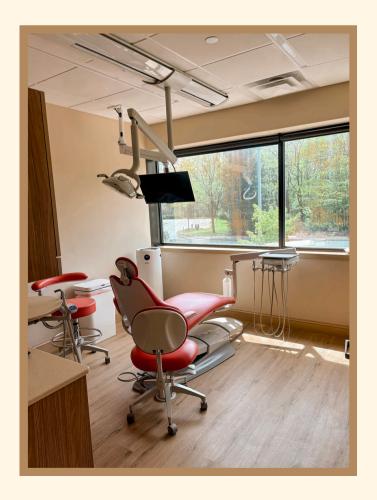

#### Rooms

- I go to the green /
   blue / orange room.
- It has a chair that is soft and comfortable.
- There is a big TV above it.