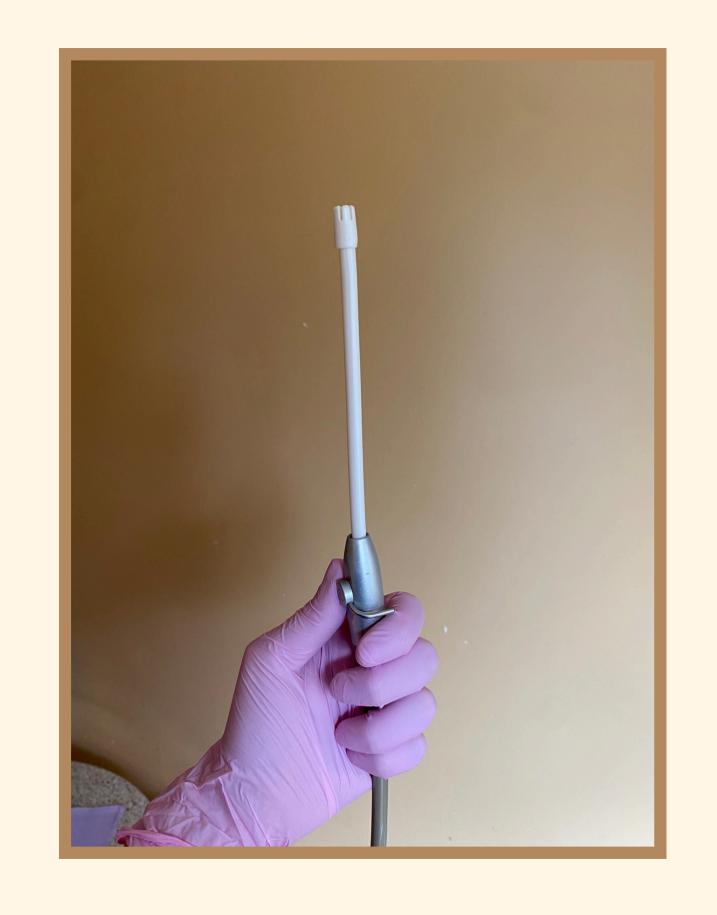

- She uses Mr. Thirsty
   to suck up the water.
   It makes a buzzing
   sound and tickles my
   tongue.
- She puts fluoride to make my teeth
   strong. I may need
   x-rays.