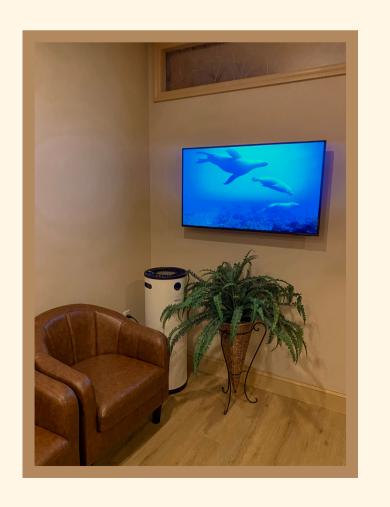

## Reception

- I watch the fish swim across the screen.
- I hear relaxing music playing.
- It smells good in the office.
- I play on Mr. Horse while I wait for my name to be called.