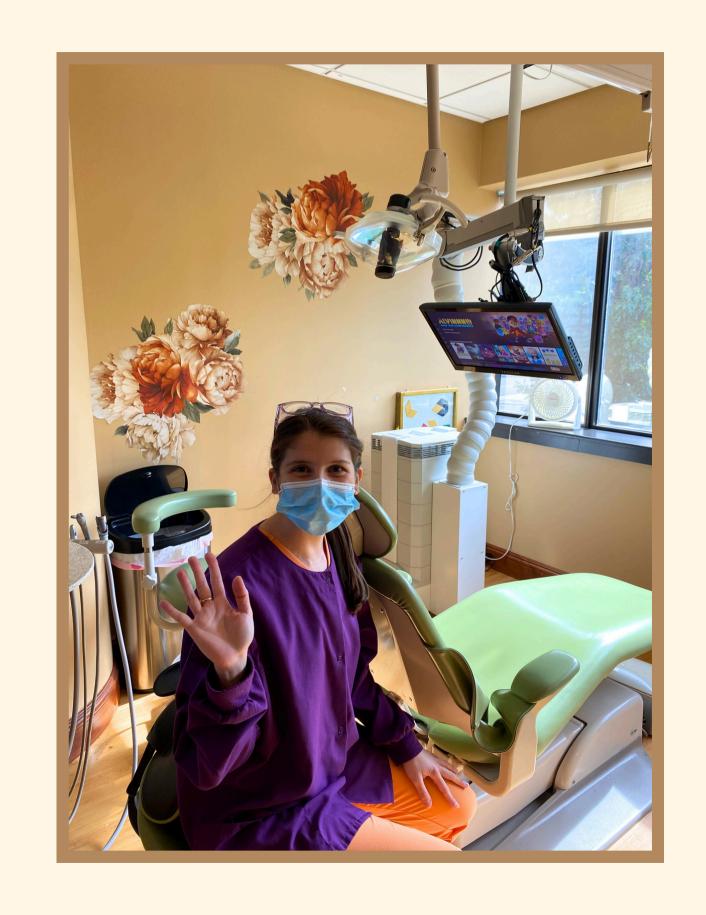

#### Rooms

- I go to the green /
   blue / orange room.
- It has a chair that is soft and comfortable.
- There is a big TV above it.

# Saying "Hello"

Dr. Noble says "Hello" to me. I feel happy and comfortable.