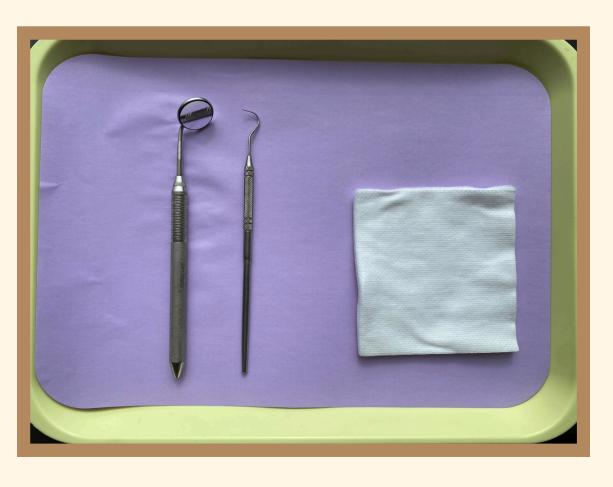

# While sitting...

She turns on the light. It is bright.

She gives me sunglasses.

I say "AHH" and open my mouth.

She counts my teeth with a mirror and counter. It is easy and makes a squeaky sound.

- She will use a
   motorized
   toothbrush to clean
   my teeth.
- It tickles.
- I get to pick the flavor of my toothpaste.