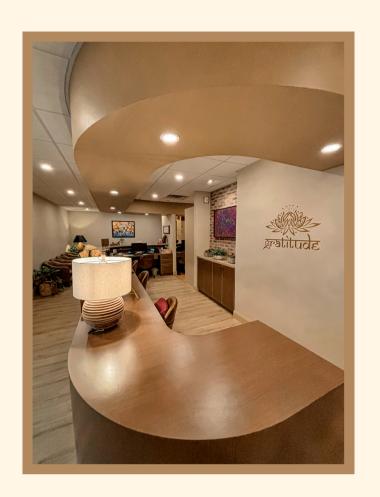

### Entrance

I say "hello" to the ladies at the front desk.

## Reception

- I watch the fish swim across the screen.
- I hear relaxing music playing.
- It smells good in the office.
- I play on Mr. Horse while I wait for my name to be called.