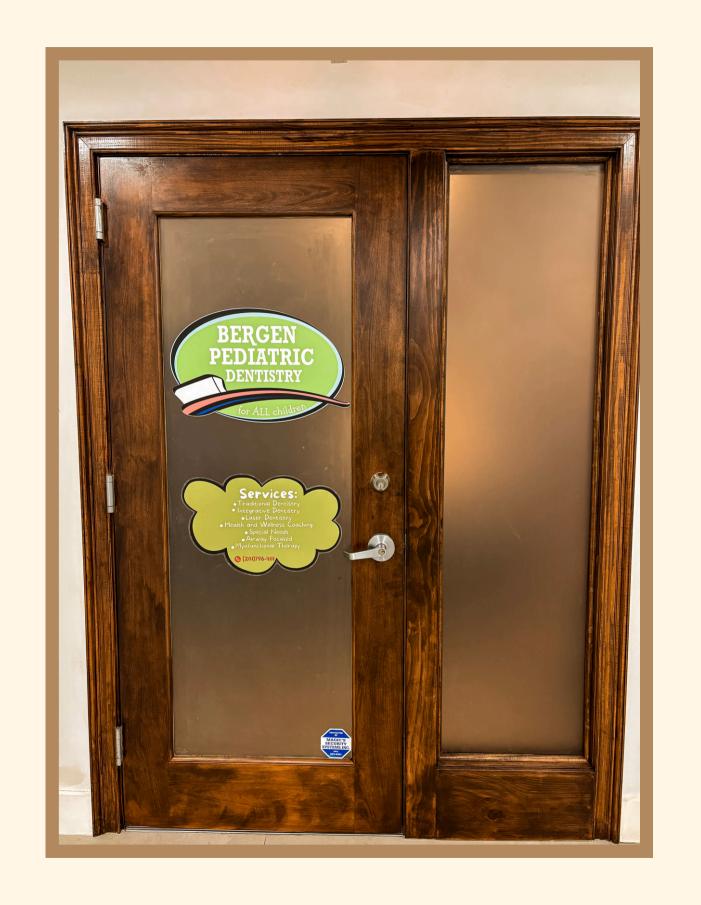

## This is Dr. Noble.

She is a Dentist!

She will count my teeth!



## Our Building

Mommy or Daddy drives me to the dentist office.

We park the car in the parking lot.



#### Elevator

In the elevator I press the number "2" for the second floor. Then I turn left out of the elevator.



## Entrance

The office door has a nice sign. I open the door.



### Entrance

I say "hello" to the ladies at the front desk.







## Reception

- I watch the fish swim across the screen.
- I hear relaxing music playing.
- It smells good in the office.
- I play on Mr. Horse while I wait for my name to be called.







## Name Call!

"Hi! (insert name), we are ready for you!

Come inside!"



#### Rooms

- I go to the green /
   blue / orange room.
- It has a chair that is soft and comfortable.
- There is a big TV above it.







# Picking a video

I sit down in the chair and get to pick a movie from Netflix or YouTube.





# Saying "Hello"

Dr. Noble says "Hello" to me. I feel happy and comfortable.



# While sitting...

She turns on the light. It is bright.



She gives me sunglasses.



I say "AHH" and open my mouth.

She counts my teeth with