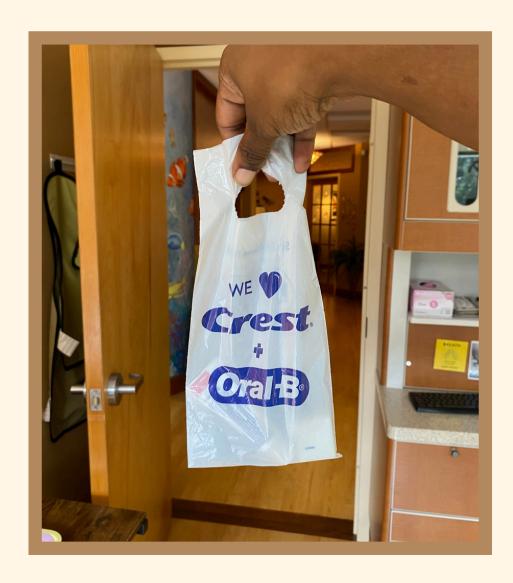

#### ALL DONE!

It's time to pick a toothbrush and grab my bag.

Lastly, I get to pick out a sticker!