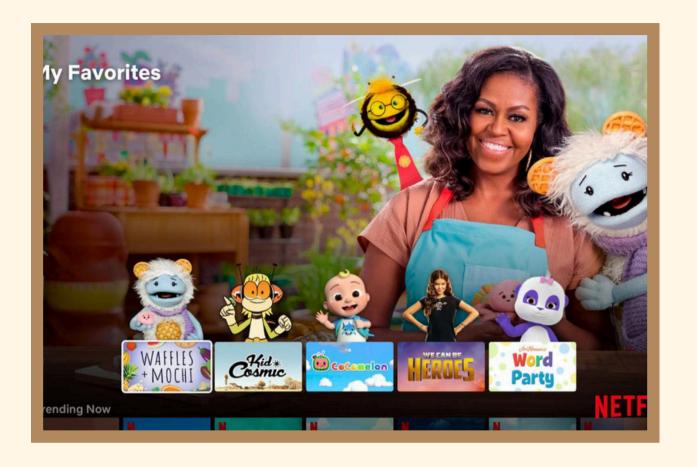

# Picking a video

I sit down in the chair and get to pick a movie from Netflix or YouTube.