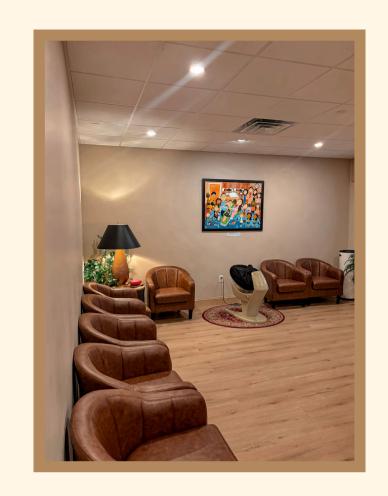

## Reception

- I watch the fish swim across the screen.
- I hear relaxing music playing.
- It smells good in the office.
- I play on Mr. Horse while I wait for my name to be called.