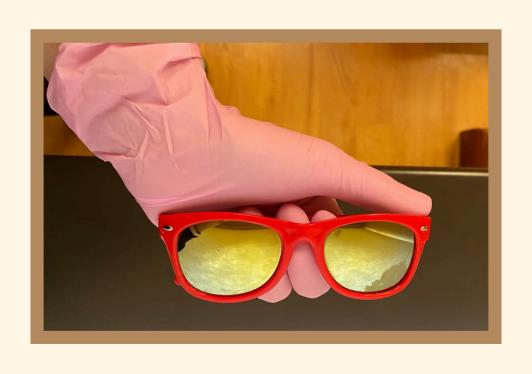

# While sitting...

She turns on the light. It is bright.

She gives me sunglasses.

I say "AHH" and open my mouth.

She counts my teeth with a mirror and counter. It is easy and makes a squeaky sound.

- She will use a
   motorized
   toothbrush to clean
   my teeth.
- It tickles.
- I get to pick the flavor of my toothpaste.