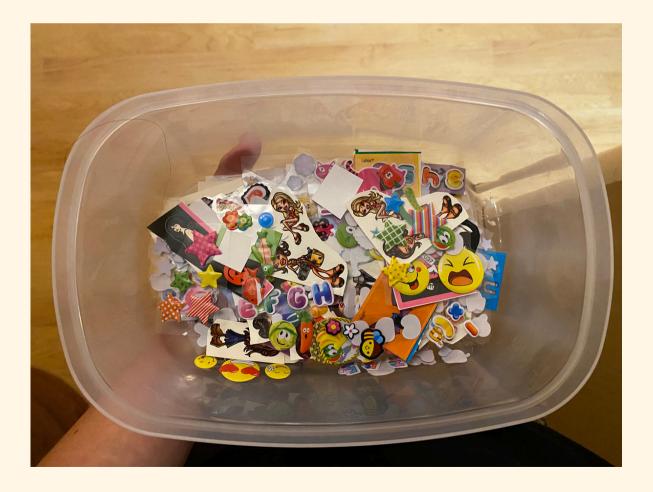

#### It's time to pick a toothbrush and grab my bag. Lastly, I get to pick out a sticker!