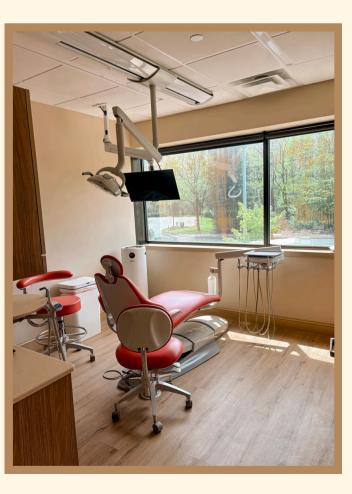

#### Rooms

- I go to the green / blue / orange room.
- It has a chair that is soft and comfortable.
- There is a big TV above it.

# Picking a video

I sit down in the chair and get to pick a movie from Netflix or YouTube.