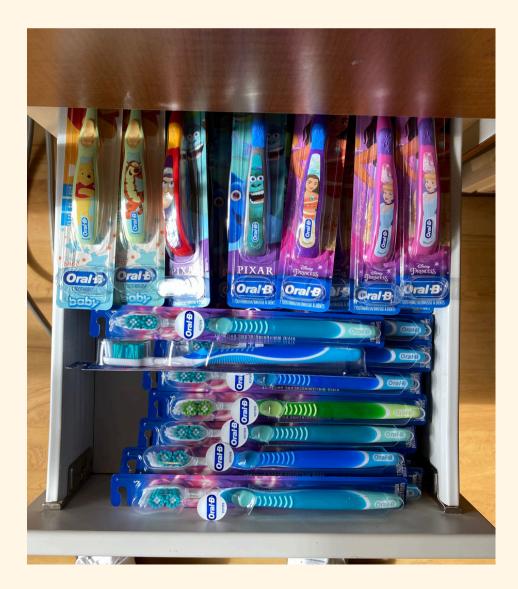

#### It's time to pick a toothbrush and grab my bag. Lastly, I get to pick out a sticker!