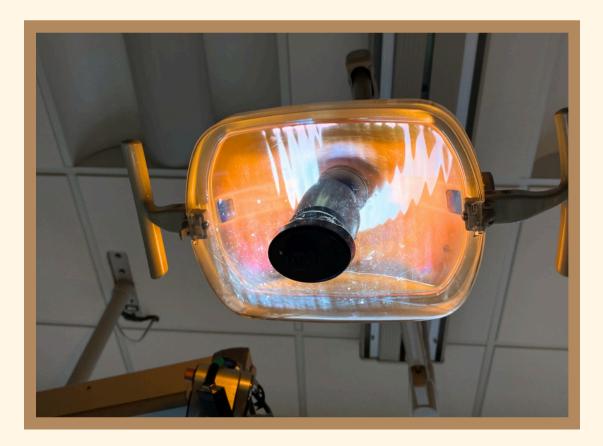

#### Dr.Summers says Hello!

She turns on the light. It is bright.

She gives me sunglasses.

I say "AHH" and open my mouth. She counts my teeth with a mirror and counter. It is easy and makes a squeaky sound.