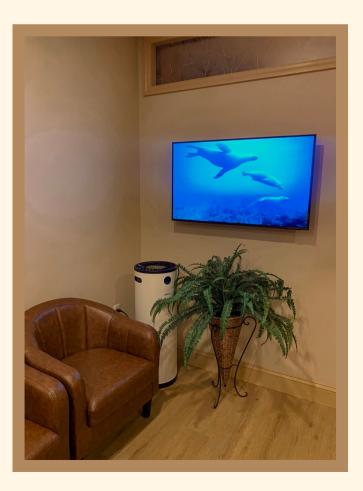

## Reception

- I watch the fish swim across the screen.
- I hear the fish fountain.
- It smells good in the office.
- I play on Mr. Horse while I wait for my name to be called.