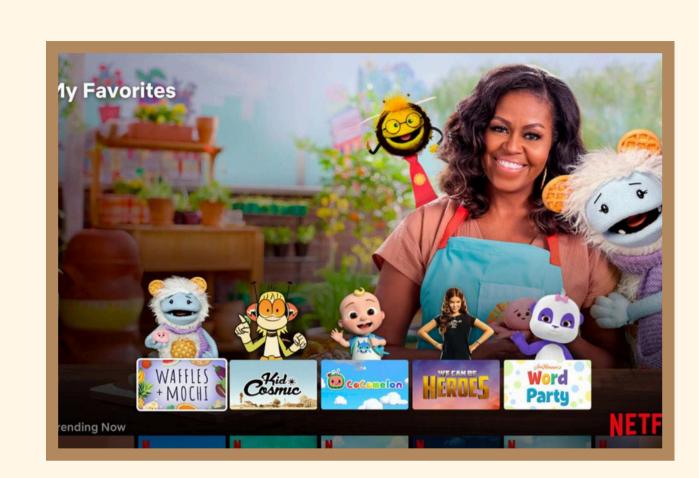

# Picking a video

I sit down in the chair and get to pick a movie from Netflix or YouTube.