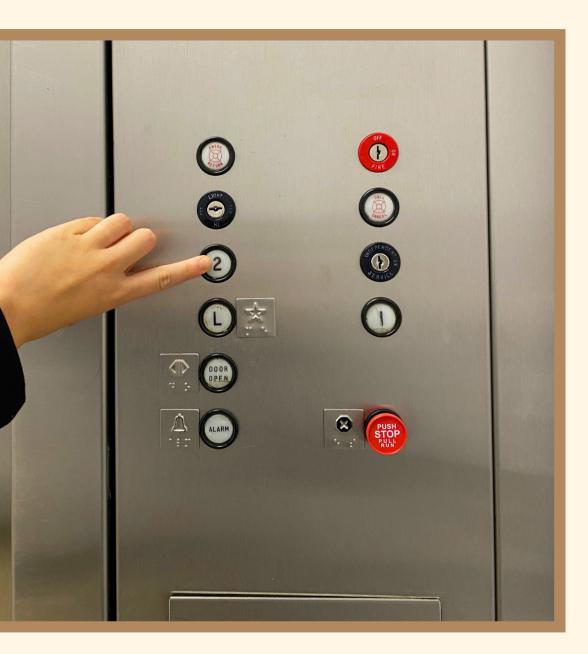

#### Elevator

In the elevator I press the number "2" for the second floor. Then I turn left out of the elevator.