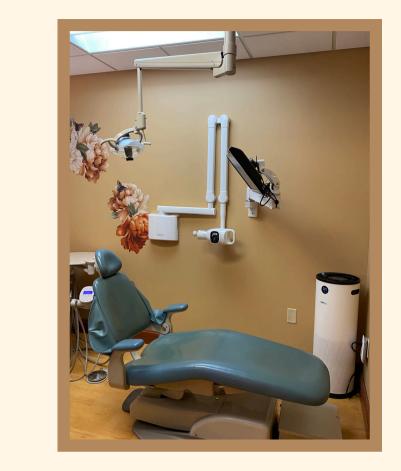

#### Rooms

- I go to the green / blue / orange room.
- It has a chair that is soft and comfortable.
- There is a big TV above it.

# Picking a video

I sit down in the chair and get to pick a movie from Netflix or YouTube.