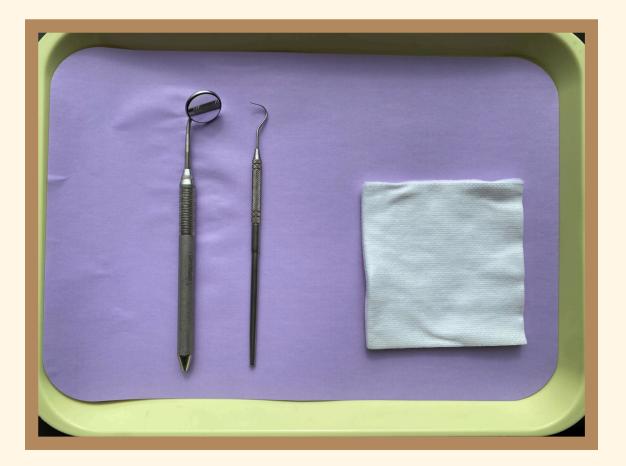

#### Dr.Summers says Hello!

She turns on the light. It is bright.

She gives me sunglasses.

I say "AHH" and open my mouth. She counts my teeth with a mirror and counter. It is easy and makes a squeaky sound.