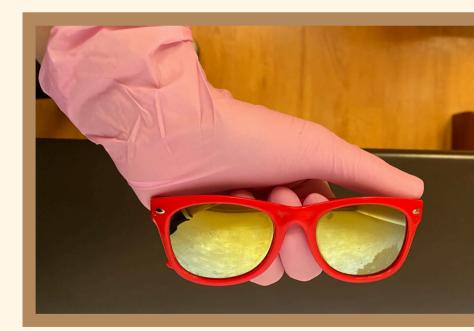

#### Dr.Summers says Hello!

She turns on the light. It is bright.

She gives me sunglasses.

I say "AHH" and open my mouth. She counts my teeth with a mirror and counter. It is easy and makes a squeaky sound.