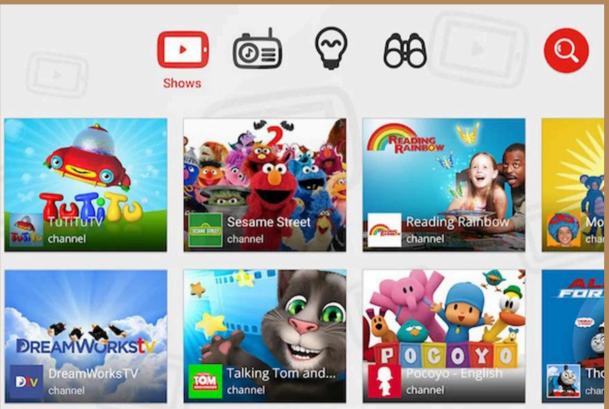

# Picking a video

I sit down in the chair and get to pick a movie from Netflix or YouTube.