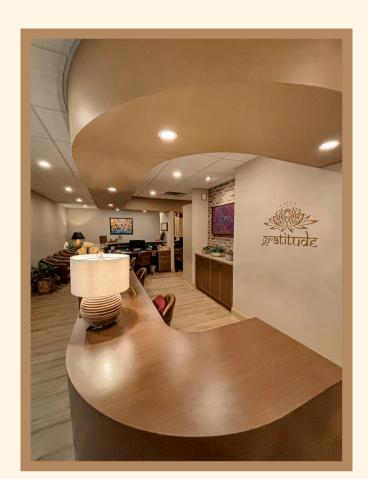

#### Entrance

I say "hello" to the ladies at the front desk.

## Reception

- I watch the fish swim across the screen.
- I hear the fish fountain.
- It smells good in the office.
- I play on Mr. Horse while I wait for my name to be called.