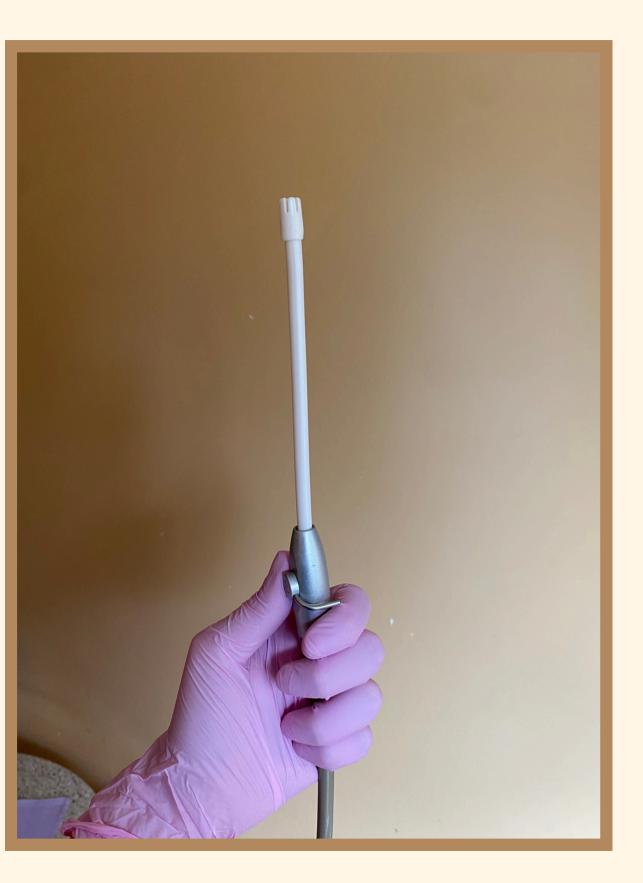

 She will use a motorized toothbrush to clean my teeth.

- It tickles.
- I get to pick the flavor of my toothpaste.

- She uses Mr. Thirsty to suck up the water.
  It makes a buzzing sound and tickles my tongue.
- She puts fluoride to make my teeth strong. I may need x-rays.