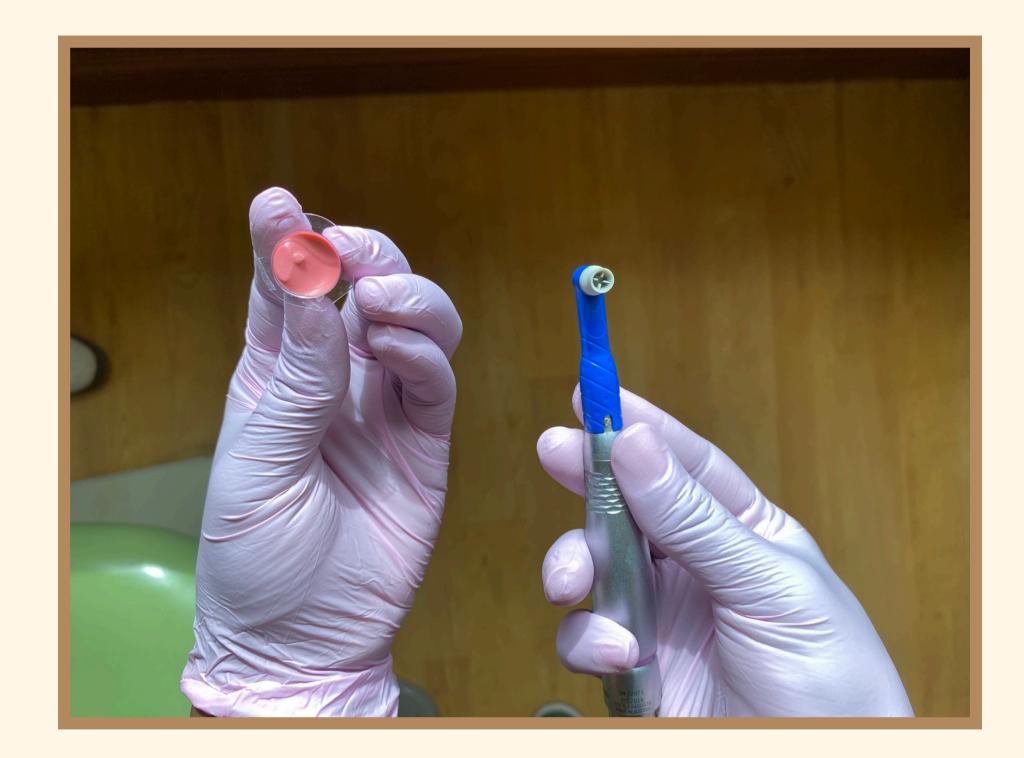

 She will use a motorized toothbrush to clean my teeth.

- It tickles.
- I get to pick the flavor of my toothpaste.

- She uses Mr. Thirsty to suck up the water.
  It makes a buzzing sound and tickles my tongue.
- She puts fluoride to make my teeth strong. I may need x-rays.