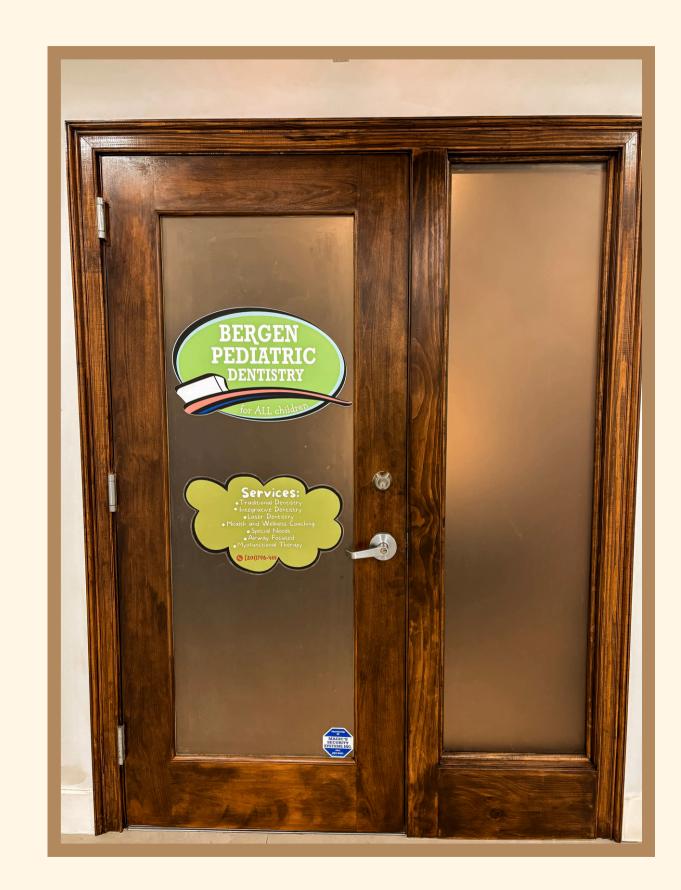

# A Dental Cleaning With Dr. Summers

At Bergen Pediatric Dentistry

### This is Dr. Summers.

She is a Dentist! She will count my teeth!



**Our Building** Mommy or Daddy drives me to the dentist office. We park the car in the parking lot.



#### Elevator

In the elevator I press the number "2" for the second floor. Then I turn left out of the elevator.



#### Entrance

The office door has a nice sign. I open the door.



#### Entrance

I say "hello" to the ladies at the front desk.









## Reception

- I watch the fish swim across the screen.
- I hear the fish fountain.
- It smells good in the office.
- I play on Mr. Horse while I wait for my name to be called.







#### Name Call!

"Hi! (insert name), we are ready for you! Come inside!"



#### Rooms

- I go to the green / blue / orange room.
- It has a chair that is soft and comfortable.
- There is a big TV above it.







# Picking a video

I sit down in the chair and get to pick a movie from Netflix or YouTube.









#### Dr.Summers says Hello!

She turns on the light. It is bright.

She gives me sunglasses.





I say "AHH" and open my mouth. She counts my teeth with a mirror and counter. It is easy and makes a squeaky sound.



 She will