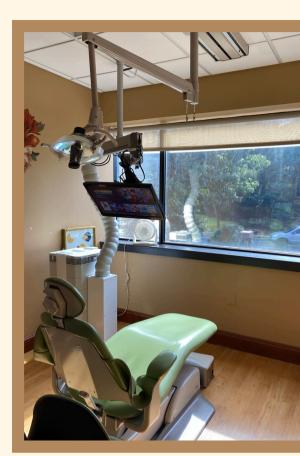

#### Rooms

- I go to the green / blue / orange room.
- It has a chair that is soft and comfortable.
- There is a big TV above it.

# Picking a video

I sit down in the chair and get to pick a movie from Netflix or YouTube.