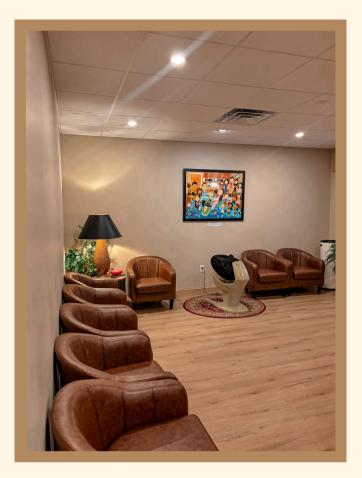

## Reception

- I watch the fish swim across the screen.
- I hear the fish fountain.
- It smells good in the office.
- I play on Mr. Horse while I wait for my name to be called.

#### Name Call!

"Hi! (insert name), we are ready for you! Come inside!"